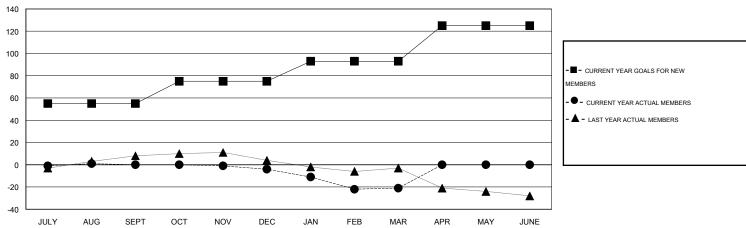

#### GOALS AND ACTUAL MEMBERS CUMULATIVE

| DROPPED CLUBS: 0  DROPPED MEMBERS |    | 20 CLUBS OF 36 ADDED 1 OR MORE NEW MEMBERS | GENDER DISTRIBU<br>MALE<br>FEMALE | 1TION<br>505 (67.24%)<br>246 (32.76%) |     |
|-----------------------------------|----|--------------------------------------------|-----------------------------------|---------------------------------------|-----|
| DECEASED                          | 4  | CLICK HERE FOR HEALTH                      | FAMILY UNIT MEMBERS               |                                       | 115 |
| CLUB CANCELLED                    | 0  | ASSESSMENT DATA                            |                                   | 57                                    |     |
| OTHER                             | 54 |                                            | HEAD OF HOUSEHOLD                 |                                       |     |
| TOTAL                             | 58 |                                            | NON-HEAD OF HOUSEHOL              | 58                                    |     |

# LOCATION OKLAHOMA

GMT CA 1

|               |                  | Clubs             |                  |                  | Members               |                    |                                     |                    |                  |
|---------------|------------------|-------------------|------------------|------------------|-----------------------|--------------------|-------------------------------------|--------------------|------------------|
|               | RESUL            | LTS FOR 2015-2016 | ;                |                  | RESULTS FOR 2015-2016 |                    |                                     |                    |                  |
| QUARTER       | NEW CLUB<br>GOAL | NEW CLUBS         | DROPPED<br>CLUBS | NET<br>GAIN/LOSS | QUARTER               | NEW MEMBER<br>GOAL | CHARTER AND<br>NEW MEMBERS<br>ADDED | DROPPED<br>MEMBERS | NET<br>GAIN/LOSS |
| JULY/AUG/SEPT | 1                | 0                 | 0                | 0                | JULY/AUG/SEPT         | 55                 | 14                                  | 14                 | 0                |
| OCT/NOV/DEC   | 1                | 0                 | 0                | 0                | OCT/NOV/DEC           | 20                 | 9                                   | 13                 | -4               |
| JAN/FEB/MAR   | 0                | 0                 | 0                | 0                | JAN/FEB/MAR           | 18                 | 14                                  | 31                 | -17              |
| APR/MAY/JUNE  | 1                | 0                 | 0                | 0                | APR/MAY/JUNE          | 32                 | 0                                   | 0                  | 0                |