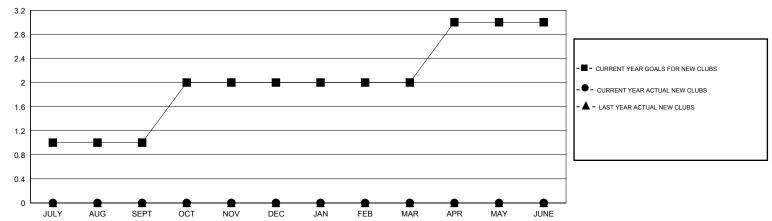

### GOALS AND ACTUAL NEW CLUBS CUMULATIVE

# LOCATION OKLAHOMA

GMT CA 1

|               |                  | Clubs             |                  |                  | Members               |                    |                                     |                    |                  |
|---------------|------------------|-------------------|------------------|------------------|-----------------------|--------------------|-------------------------------------|--------------------|------------------|
|               | RESUL            | LTS FOR 2015-2016 | ;                |                  | RESULTS FOR 2015-2016 |                    |                                     |                    |                  |
| QUARTER       | NEW CLUB<br>GOAL | NEW CLUBS         | DROPPED<br>CLUBS | NET<br>GAIN/LOSS | QUARTER               | NEW MEMBER<br>GOAL | CHARTER AND<br>NEW MEMBERS<br>ADDED | DROPPED<br>MEMBERS | NET<br>GAIN/LOSS |
| JULY/AUG/SEPT | 1                | 0                 | 0                | 0                | JULY/AUG/SEPT         | 55                 | 14                                  | 14                 | 0                |
| OCT/NOV/DEC   | 1                | 0                 | 0                | 0                | OCT/NOV/DEC           | 20                 | 9                                   | 13                 | -4               |
| JAN/FEB/MAR   | 0                | 0                 | 0                | 0                | JAN/FEB/MAR           | 18                 | 14                                  | 31                 | -17              |
| APR/MAY/JUNE  | 1                | 0                 | 0                | 0                | APR/MAY/JUNE          | 32                 | 0                                   | 0                  | 0                |